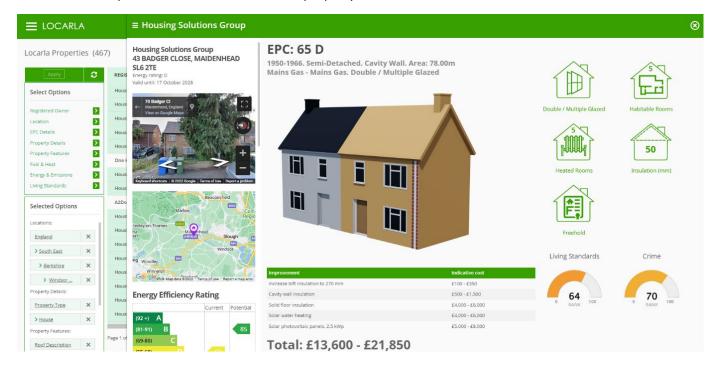

We map 4.6M Land Registry titles in England & Wales.

Where an EPC is present, clients can look at the property in more detail.

There are 40+ fields of information in the EPC we can use to quickly filter the most suitable, or unsuitable, properties for retrofit programmes.