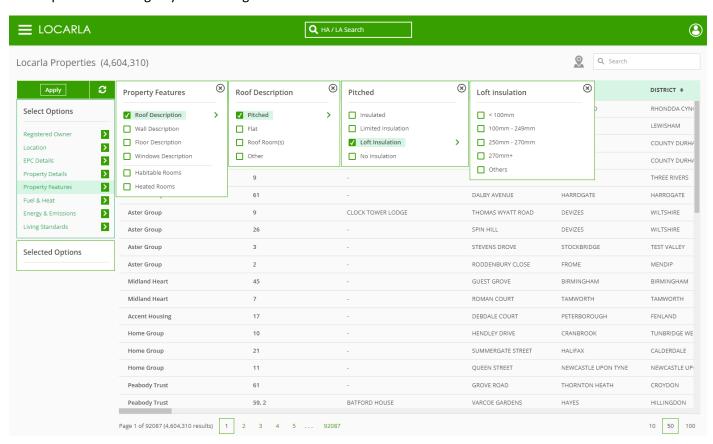

We map 4.6M Land Registry titles in England & Wales.

Where an EPC is present, clients can look at the property in more detail.

There are 40+ fields of information in the EPC we can use to quickly filter the most suitable, or unsuitable, properties for retrofit programmes.