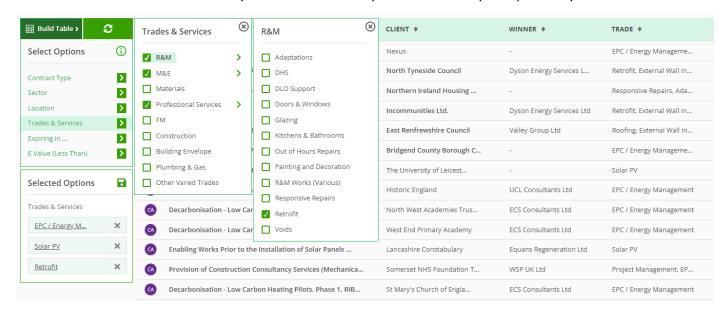

It starts with how we manage tenders and awards. We don't use CPVs, but read (by a human), and re-categorize each one by Trade and/or Service. Each notice is stripped of data and the information is fed into our database. Clients can then use the filters and keyword searches to only view notices they are specifically interested in.