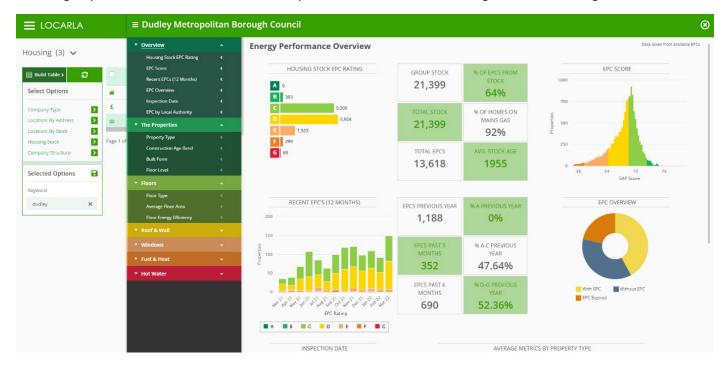

In our 'Housing' table clients can choose up to 292 fields of data to populate the grid, 29 of these are EPC related.

Land Registry and EPC data is combined to analyse the condition of the housing stock for each organisation.

We map 4.6M Land Registry titles in England & Wales.

Where an EPC is present, clients can look at the property in more detail.

There are 40+ fields of information in the EPC we can use to quickly filter the most suitable, or unsuitable, properties for retrofit programmes.