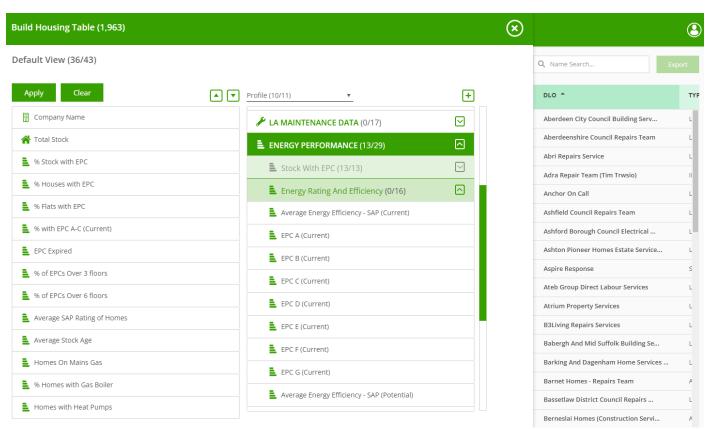

In our 'Housing' table clients can choose up to 292 fields of data to populate the grid, 29 of these are EPC related.

Land Registry and EPC data is combined to analyse the condition of the housing stock for each organisation.