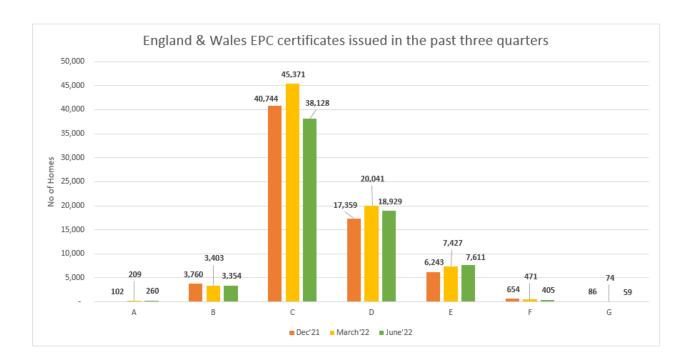

We regularly produce statistics and analysis from our EPC updates.

| Housing Associations issuing the most EPCs as a % of their stock (April 2022 - March 2023) |                                          |             |             | LOCARLA<br>HOUSING INTELLIGENCE |
|--------------------------------------------------------------------------------------------|------------------------------------------|-------------|-------------|---------------------------------|
| Housing Association                                                                        | EPCs Issued<br>(April 2022 - March 2023) | Total Stock | Group Stock | EPCs Issued as a % of Stock     |
| Platform Housing Limited                                                                   | 8,031                                    | 39,716      | 39,718      | 20.22%                          |
| Home Group                                                                                 | 7,571                                    | 44,329      | 48,291      | 15.68%                          |
| Sovereign Housing Association Limited                                                      | 7,443                                    | 48,848      | 48,848      | 15.24%                          |
| Anchor                                                                                     | 6,609                                    | 39,369      | 39,369      | 16.79%                          |
| Midland Heart                                                                              | 5,848                                    | 28,290      | 28,290      | 20.67%                          |
| Clarion Housing Association                                                                | 5,537                                    | 99,297      | 99,297      | 5.58%                           |
| Aster Group                                                                                | 5,223                                    | 30,006      | 32,430      | 16.11%                          |
| Southern Housing                                                                           | 4,245                                    | 61,393      | 61,902      | 6.86%                           |
| Together Housing Group                                                                     | 4,146                                    | 35,779      | 35,779      | 11.59%                          |
| VIVID                                                                                      | 3,969                                    | 26,270      | 26,270      | 15.11%                          |
| Wythenshawe Community Housing Group (WCHG)                                                 | 3,837                                    | 13,388      | 13,388      | 28.66%                          |
| Riverside                                                                                  | 3,524                                    | 51,159      | 63,818      | 5.52%                           |
| Accent Housing                                                                             | 3,521                                    | 17,806      | 17,806      | 19.77%                          |
| Gentoo Group Ltd.                                                                          | 3,429                                    | 28,701      | 28,701      | 11.95%                          |
| Red Kite Community Housing Ltd.                                                            | 3,220                                    | 5,555       | 5,555       | 57.97%                          |
| Sanctuary Housing Association                                                              | 3,165                                    | 68,218      | 90,502      | 3.5%                            |
| Thirteen Group                                                                             | 2,995                                    | 33,396      | 33,396      | 8.97%                           |
| L&Q Group                                                                                  | 2,794                                    | 66,180      | 75,087      | 3.72%                           |
| Peabody Trust                                                                              | 2,198                                    | 44,576      | 79,757      | 2.76%                           |
| Flagship Housing Group                                                                     | 2,188                                    | 29,458      | 32,131      | 6.81%                           |