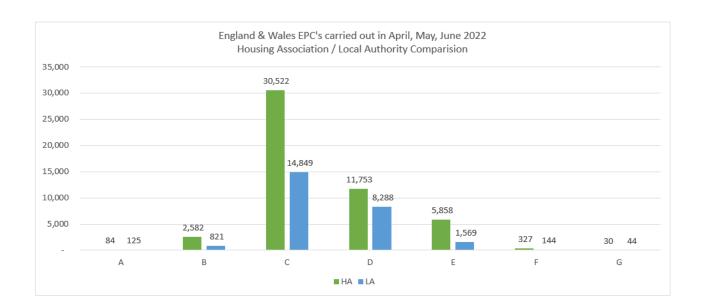

In our 'Housing' table clients can choose up to 292 fields of data to populate the grid, 29 of these are EPC related.

Land Registry and EPC data is combined to analyse the condition of the housing stock for each organisation.

We map 4.6M Land Registry titles in England & Wales.

Where an EPC is present, clients can look at the property in more detail.

There are 40+ fields of information in the EPC we can use to quickly filter the most suitable, or unsuitable, properties for retrofit programmes.