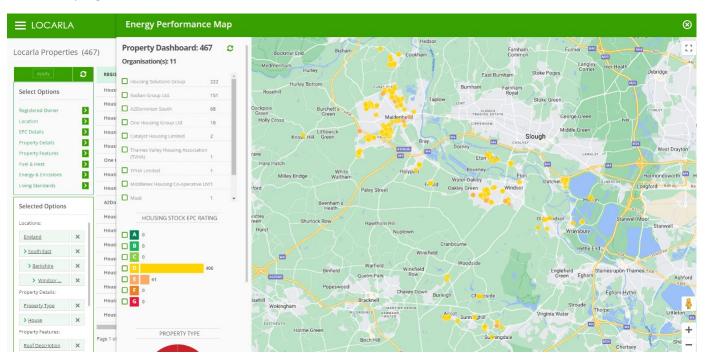

We map 4.6M Land Registry titles in England & Wales.

Where an EPC is present, clients can look at the property in more detail.

There are 40+ fields of information in the EPC we can use to quickly filter the most suitable, or unsuitable, properties for retrofit programmes.